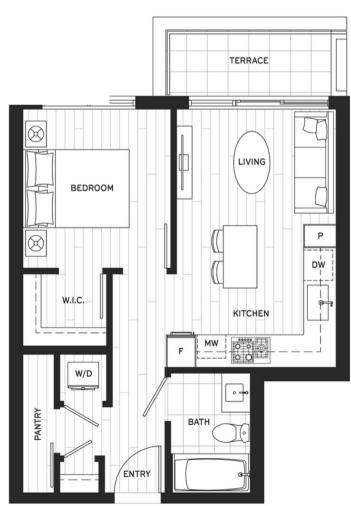

### **PROPERTY FEATURES**

Garden-level unit

Veneta Cucine Italian cabinetry

Italian appliance ensemble

2-5-10 Home Warranty

Open floor plan

Central A/C & In-suite laundry

Private balcony & Secure parking

YEAR BUILT: 2024

TOTAL PARKING: 1 Parking

INTERIOR SIZE: 507 Sq. Ft.